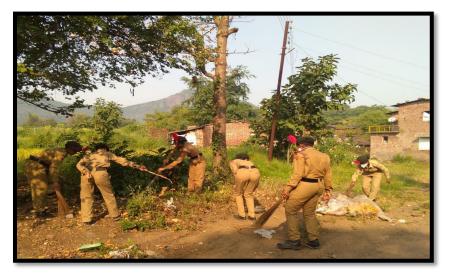

# **ACTION PHOTOGRAPHS**

**COLLECTION OF WASTE** 

CADETS CLEANING AT NANDORE VILLAGE

LT. ANAGHA PADHYE ASSOCIATE NCE OFFICER SONOPANT DANDEKAR COLLEGE NCC / 09910016