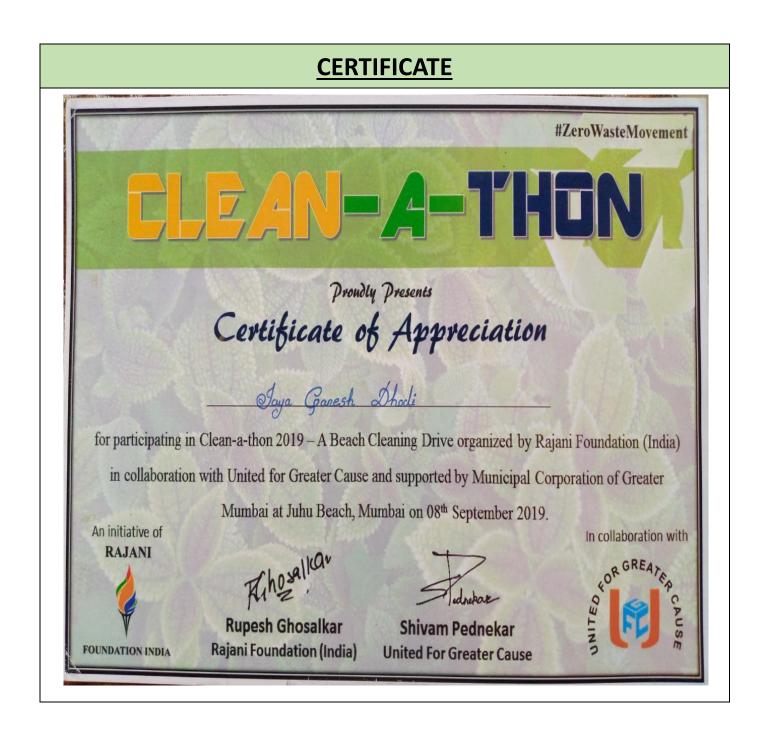

### **CLEAN-A-THON**

All the NSS volunteers are hereby informed that the "Cleanliness Campaign called CLEAN-A-THON" is jointly organized by University of Mumbai and Raji Foundation Mumbai on 8th September 2019 at Juhu beach (Mumbai).

NSS volunteers from the college NSS unit interested in Cleanliness Campaign may contact NSS Program Officer Mr. Raju Tandel for further details.

Contact Number: 9049563211

Last date to submit names is 05<sup>th</sup> September 2019.