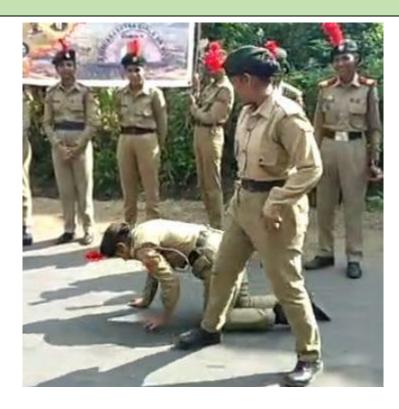

#### **ACTION PHOTOGRAPHS**

ZOOLOGY STUDENTS INVOLVED IN BEACH CLEANING ACTIVITY AT SHIRGAON BEACH