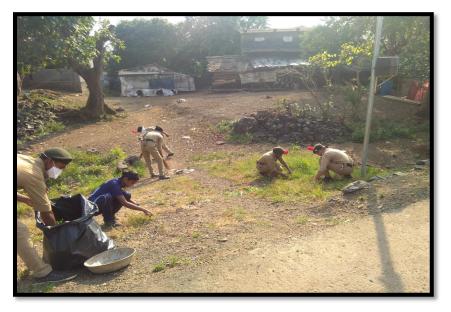

# **ACTION PHOTOGRAPHS**

**COLLECTION OF WASTE** 

CADETS CLEANING AT NANDORE VILLAGE

LT. ANAGHA PADHYE ASSOCIATE NCE OFFICER SONOPANT DANDEKAR COLLEGE NCC / 09910016