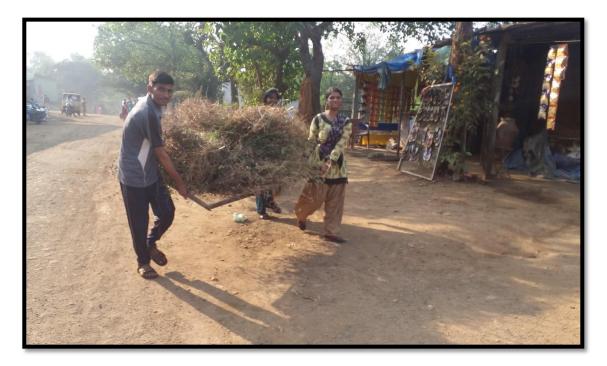

# ΑCTIVITY PHOTO

A PLASTIC WASTE COLLECTED FROM THE COLLEGE ROAD BY THE STUDENTS