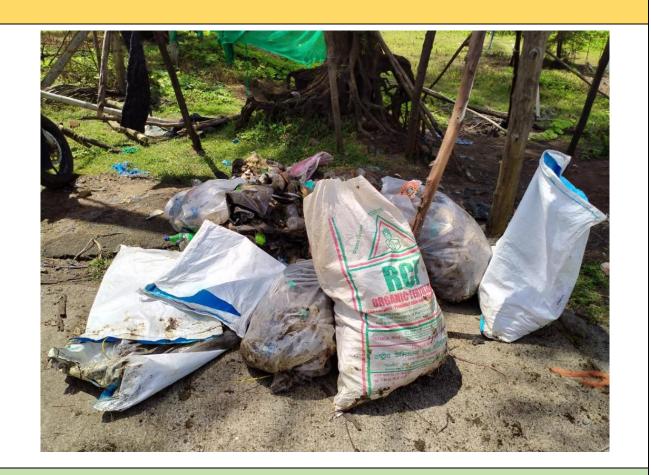

# ΑCTIVITY PHOTO

A PLASTIC WASTE COLLECTED FROM THE COLLEGE ROAD BY THE STUDENTS