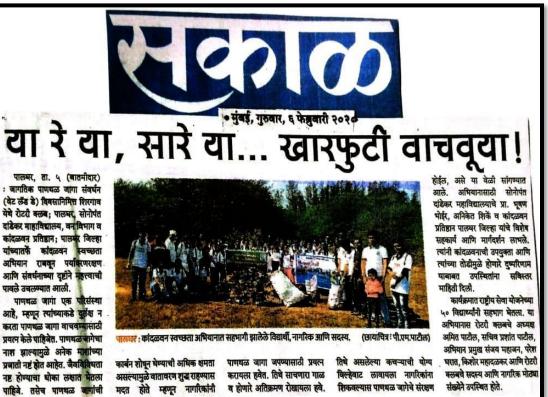

#### **NSS IN MEDIA**

#### MANGROVE CLEANLINESS CAMPAIGN

All the NSS volunteers are hereby informed that the "Mangrove Cleanliness Campaign" is organized on 02<sup>nd</sup> February 2020 at Shirgaon Beach at 09.00 AM onwards.

All the NSS volunteers are requested to actively participate in this cleanliness campaign and make the program successful.

NOTE: Attendance of all NSS volunteers is mandatory.

**NSS PROGRAM OFFICERS** 

DR. KIRAN J. SAVE

#### SUMMARY REPORT

On February 2, 2020, NSS volunteers, under the mentorship of Prof. Bhushan Bhoir, organized a Mangrove Cleanliness Campaign at Shirgaon Beach. The campaign aimed to raise awareness about the importance of mangrove ecosystems and to engage the community in efforts to conserve these vital coastal habitats.