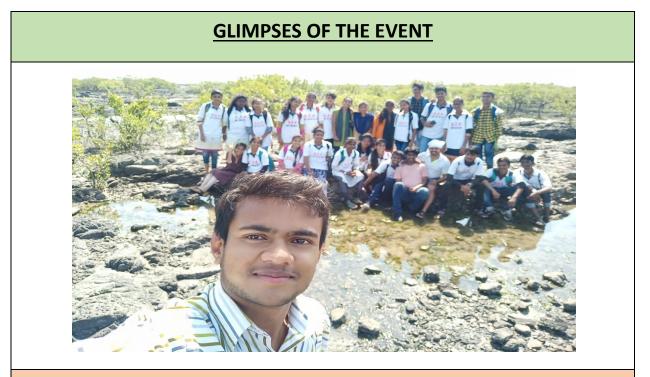

#### SUMMARY REPORT

On February 2, 2020, NSS volunteers, under the mentorship of Prof. Bhushan Bhoir, organized a Mangrove Cleanliness Campaign at Shirgaon Beach. The campaign aimed to raise awareness about the importance of mangrove ecosystems and to engage the community in efforts to conserve these vital coastal habitats.

The campaign commenced at 9:00 AM with an inaugural ceremony, during which Prof. Bhushan Bhoir delivered an opening address. He emphasized the ecological significance of mangroves in coastal ecosystems and the urgent need for conservation efforts to safeguard these fragile habitats. NSS volunteers, along with local residents, students, and volunteers from other organizations, actively participated in the campaign. A total of 150 volunteers enthusiastically joined hands to contribute to the cleanliness drive.

#### **ACTION PHOTOGRAPHS**

NSS VOLUNTEERS ON THE FIELD CONDUCTING MANGROVE CLEANLINESS CAMPAIGN