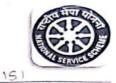

#### SUMMARY REPORT

On February 2, 2020, NSS volunteers, under the mentorship of Prof. Bhushan Bhoir, organized a Mangrove Cleanliness Campaign at Shirgaon Beach. The campaign aimed to raise awareness about the importance of mangrove ecosystems and to engage the community in efforts to conserve these vital coastal habitats.

The campaign commenced at 9:00 AM with an inaugural ceremony, during which Prof. Bhushan Bhoir delivered an opening address. He emphasized the ecological significance of mangroves in coastal ecosystems and the urgent need for conservation efforts to safeguard these fragile habitats. NSS volunteers, along with local residents, students, and volunteers from other organizations, actively participated in the campaign. A total of 150 volunteers enthusiastically joined hands to contribute to the cleanliness drive.

#### **ACTION PHOTOGRAPHS**

NSS VOLUNTEERS ON THE FIELD CONDUCTING MANGROVE CLEANLINESS CAMPAIGN