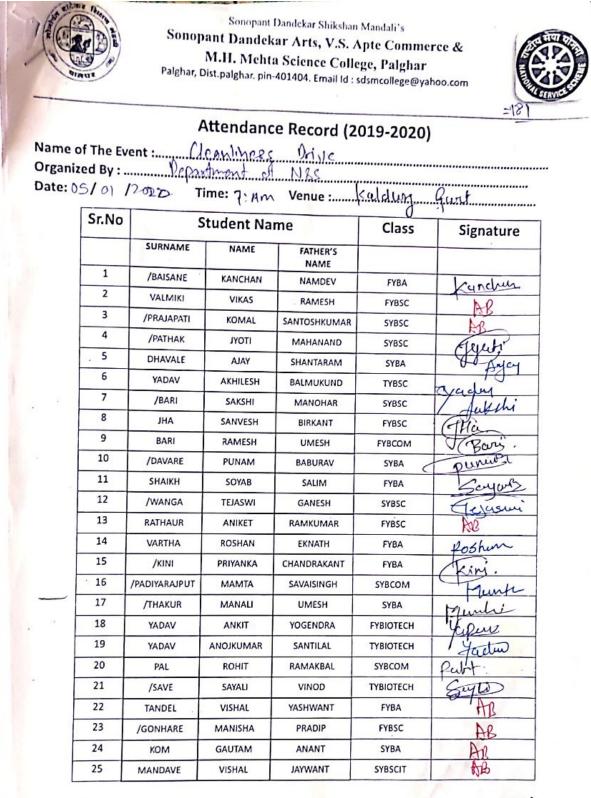

# Attendance Record (2019-2020)

Name of The Event: <u>Cleanliness</u> Drive Organized By: <u>Department</u> of <u>MSS</u> Date: 5 / 01 /2020 Time: 7:00 amVenue: <u>kaldurg</u> fort

| Sr.No | S          | tudent Nam   | e                | Class     | Signature   |
|-------|------------|--------------|------------------|-----------|-------------|
|       | SURNAME    | NAME         | FATHER'S<br>NAME |           |             |
| . 1   | /JAISWAL   | SAMATA       | VIRENDRA         | FYBAF     | ben he      |
| 2     | /CHAUDHARI | ANUJA        | AVINASH          | FYBCOM    | Santa.      |
| 3     | /BARI      | MEHEK        | HIRAJI           | FYBSC     | Anufu       |
| 4     | BOLADA     | AMIT         | NANHU            | FYBCOM    | AB          |
| 5     | /AAMREEN   | FATIMA       | MOHAMMAD         | SYBCOM    | Anit        |
| 6     | /VALVI     | AKSHATA      | AANUDAS          | TYBSC     | Julino      |
| 7     | AHL        | ANAND        | VIRENDRA         | FYBSC     | Volu        |
| 8     | NAYAK      | JAYESH       | VINESH           |           | AB          |
| 9     | DHODADE    | KAILAS       | SURESH           | FYBA      | Jayeen      |
| 10    | /DHANU     | PRIYA        |                  | FYBA      | Kalo        |
| 11    | /GURUDE    | PAYAL        | KIRAN            | ТҮВА      | myy         |
| 12    | /SHELKA    | PRITEE       | RAJESH           | SYBA      | populs      |
| 13    | •          |              | CHANDU           | TYBA      | phin        |
| 14    | AGHAV      | KALPESH      | RATNAKAR         | SYBA      | Aorpens     |
|       | /PATIL     | JUILEE       | ANIL             | SYBA      | Juilie,     |
| 15    | /YADAV     | PRIYANKA     | CHANDRABHAN      | ТҮВА      | Andratal    |
| 16    | /SUMADA    | DARSHANA     | SANJAY           | FYBA      | Darth       |
| 17    | PATIL      | DHIRAJ       | ANIL             | FYBA      | Patrib      |
| 18    | YADAV      | SHIVRAJKUMAR | LALCHAND         | TYBIOTECH | Chillesting |
| 19    | JAIN       | KHUSHAL      | MITHALAL         | FYBSC     | Valuate     |
| 20    | /PAGI      | PRAVINA      | JAYAVANT         | SYBSC     | Quyl        |
| 21    | DHAPASHI   | PRAMOD       | RAGHUNATH        | SYBA      | Formuet     |
| 22    | /KAILUKE   | HARSHALI     | KRUSHNA          | FYBCOM    | AB          |
| 23    | /VADHAN    | DIPA         | ASHOK            | FYBA      | AR          |
| 24    | MORE       | VICKY        | RAJKUMAR         | SYBA      | AP          |
| 25    | /SANKHE    | BHAKTI       | SHYAM            | SYBSC     | Bhakfi      |

1

NSS PD

Sonopant Dandekar Arts, V.S. Apte Commerce & M.H. Mehta Science College, Palghar Palghar, Dist.palghar. pin-401404. Email Id : sdsmcollege@yahoo.com