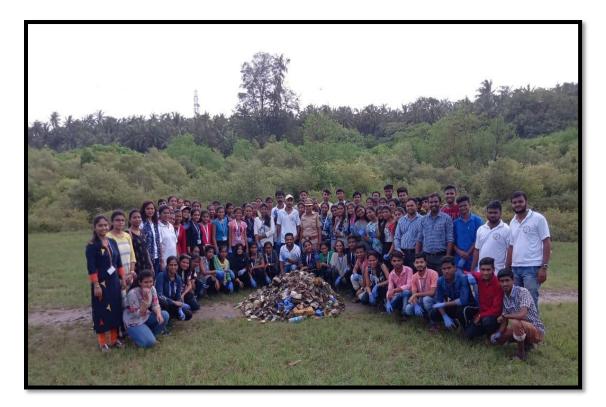

# International mangrove day celebration 2019

On occasion of International mangrove day department of Zoology and forest department of mangrove cell is arrange a mangrove clean up drive at **Shirgaon beach**. After clean up official of forest department will talk on mangroves identification and their importance.

All **T.Y.B.Sc** and **S.Y.B.Sc** students are instructed to attend the program compulsory. students are requested to gather in zoology lab on **26 July 2019** at **8.00 Am**.

Principal

#### **SUMMARY REPORT**

Place of visit: Shirgaon beach Clean-up Drive

Date of visit: 26<sup>th</sup> July 2019

#### **ACTION PHOTOGRAPHS**

ZOOLOGY STUDENTS INVOLVED IN BEACH CLEANING ACTIVITY AT SHIRGAON BEACH